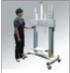

## AVF1800-100

The TV stand for AVT1800-100 60 is the model used for 60"-100" flat panel LEDs and LCD TVs

- Easy height adjustment of the flat panel TV
- Smooth rolling (braking two wheels) Braking wheels at easy locations
- High tension steel place and hard aluminum alloy materials
- Integrated cable management through the rod
- Carrying a maximum load of 136.4kg and holding the maximum flat panel TV (60" to 100")
- VESA standard with 200x200 to 1000x600mm, which is suitable for the largest screen on the market