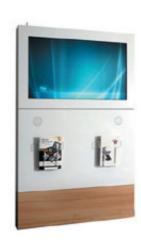

▶ 19" Size: 630(W)mm X 450(D)mm X 1790(H)mm

K27 model is a KIOSK terminal manufactured with a 1.6mm CR-steel material and liquid-coated that shows excellent gloss, It has a space to install a micro-ATX PC. K27 is famous for its innovative metal cabinet closure, and other optional devices can be selected by users, further upgrading the model.

▶ 19" Size: 530(W)mm X 380(D)mm X 1450(H)mm

▶ 21.5" Size: 560(W)mm X 570(D)mm X 1620(H)mm

KL 57 model is designed and manufactured to be used under a wide range of conditions, which is made of a 1.6mm CR-steel and liquid-coated. Furthermore, there is a space inside the model to install a slim, industrial or bare bone PC.