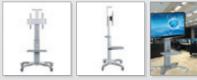

### AVF1800-70

The above model whose design is innovative is a hard, durable anodized aluminum alloy, can hold up the weight of the whole 70" screen and up to 56.8kg, and is provided along with a camera tray and an accessory AV shelf.

- 60"-70" flat panel TV / weight capacity : 56.7kg
- VESA compliance (200 × 200/400 × 200/300 × 300/400 × 400/600 × 400/800 × 400mm)
- Adjustment of the height of TV: 1,150mm (45") ~ 1,650mm (65")
- Color : Anodizing silver aluminum and high gloss

### AVA1500-60

- Durable double-pole mobile display stand. Black powder coating complete / rolling casters (2 locking casters)
- Achievement of the maximum height of 1,530mm
- Smooth rolling casters for easy positioning (2 locking casters)
- Easy, integrated cable management in the rod / a standard height-adjustable AV shelf and a camera tray are included.
- Carrying a maximum load of 100 lbs. (45.5kg) and flat panel TV (40" to 60")
- A standard height-adjustable AV shelf and a camera tray are included.
- Your own company's package structure to save space and shipping costs much

## AVA1500-50

- Outline treatment with aluminum alloy polished very well without no sharp edges
- Carrying a maximum load of 27.3kg and Used for flat panel TV (32" to 50")
- VESA standard from 200 × 200 to 400 × 400, which is compatible with most of the current flat TV panels.
- Flexible and Easy to install with modular design and applying height-adjustable strip bar
- Can be assembled by everyone due to compact packaging

## AVF1800-100

The TV stand for AVT1800-100 60 is the model used for 60"-100" flat panel LEDs and LCD TVs

- Easy height adjustment of the flat panel TV
- Smooth rolling (braking two wheels) Braking wheels at easy locations
- High tension steel place and hard aluminum alloy materials
- Integrated cable management through the rod
- Carrying a maximum load of 136.4kg and holding the maximum flat panel TV (60" to 100")
- VESA standard with 200x200 to 1000x600mm, which is suitable for the largest screen on the market