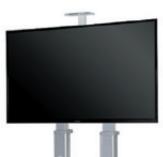

### AVF1800-70

The above model whose design is innovative is a hard, durable anodized aluminum alloy, can hold up the weight of the whole 70" screen and up to 56.8kg, and is provided along with a camera tray and an accessory AV shelf.

- 60"-70" flat panel TV / weight capacity : 56.7kg
- VESA compliance (200 × 200/400 × 200/300 × 300/400 × 400/600 × 400/800 × 400mm)
- Adjustment of the height of TV: 1,150mm (45") ~ 1,650mm (65")
- Color : Anodizing silver aluminum and high gloss