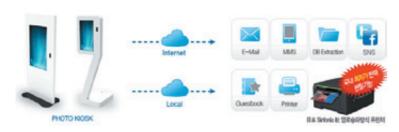

### **Photo kiosk Solution**

The Photo kiosk solution is a kiosk solution that makes it possible to take a commemorative photo on the spot with just a few touches on various platforms through a real-time web camera and transmit and share it via email, SNS, MMS, etc. It boasts of a 42" large touch screen, fast reaction speed, and ergonomic user interface as a major advantage.

#### ■ Photo Kiosk Applications

This solution is available for various events and corporate promotions, such as event venues, new product announcements, seminars, wedding shops, college festivals, theaters, clothing stores, movie premieres, etc.

### 1. Simple and intuitive interface

This allows for taking a picture with a simple touch to transmit it via MMS, e-mail, and SNS The touch interface of the photo kiosk made to be easily operated with just a finger touch is intuitive and concise.

#### 2. Optimized hardware

The photo kiosk solution has a camera, etc. optimized for hardware of K-KIOSK. This makes the most of the functions of various hardware, such as display, IR touch, and HD camera.

### 3. Joyful marketing

This allows for enjoying the exposure effect by inserting promotional texts and images in the background layout. This makes it possible to place advertising on SNS by just one sharing without paying high advertising costs. After going through a simple consent process, this can be transmitted via MMS and E-mail and used for marketing.

### 4. Customizing

Tailored solution that can be customized, depending on the project. Necessary functions can be added to or deleted from the solution at the request of users. It is available for guest books, as well as photo transmission and sharing