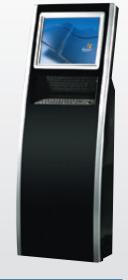

### K-KIOSK MODEL

This model is a slimmer design of the previous KS24 model, which is redesigned and manufactured to be installable at a very limited space. In particular, it is made of a standardized 1.6mm CR-steel material and powder-coated to improve its durability. It is an independent type KIOSK model that stands out for its elegance and sophistication. This product is able to mount a 19" touch monitor, and its inner is designed to be able be installed with a bare born PC and slim PC. In addition, the inner is also expanded to install various types of devices including a thermal printer, a RF reader, a barcode scanner and a MCR.

▶ 19" Size : 530(W)mm X 360(D)mm X 1768(H)mm

K15

K15 model is a KIOSK terminal manufactured with a 1.6mm CR-steel material and liquid-coated that shows excellent gloss. It has a space to install a slim PC as well. K15 is equipped with an innovative metal cabinet closure, and it is designed to add dignity as stainless steel side poles are installed. Other optional devices can be selected by users, upgrading the model.