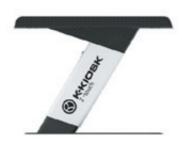

### K-KIOSK MODEL

This model is a slimmer design of the previous KS24 model, which is redesigned and manufactured to be installable at a very limited space. In particular, it is made of a standardized 1.6mm CR-steel material and powder-coated to improve its durability. It is an independent type KIOSK model that stands out for its elegance and sophistication. This product is able to mount a 19" touch monitor, and its inner is designed to be able be installed with a bare born PC and slim PC. In addition, the inner is also expanded to install various types of devices including a thermal printer, a RF reader, a barcode scanner and a MCR.