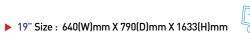

▶ 19" Size : 530(W)mm X 360(D)mm X 1768(H)mm

K15

K15 model is a KIOSK terminal manufactured with a 1.6mm CR-steel material and liquid-coated that shows excellent gloss. It has a space to install a slim PC as well. K15 is equipped with an innovative metal cabinet closure, and it is designed to add dignity as stainless steel side poles are installed. Other optional devices can be selected by users, upgrading the model.