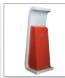

## **K22/BP**

K22 is an advanced model made of a standardized 1.6mm CR-steel material, and liquid coated. It is designed to be noticeable as it stands out and is more aesthetic for it is attached with a LED lamp and acryl accessories at the front part. Depending on the client's requirements, a LED touch panel ranging from 22" to 42" can be installed, and the inner is designed to allow installation of a slim PC requested by the client. This model can also be purchased with immediacy.