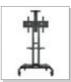

### AVA1500-60

- Durable double-pole mobile display stand. Black powder coating complete / rolling casters (2 locking casters)
- Achievement of the maximum height of 1,530mm
- Smooth rolling casters for easy positioning (2 locking casters)
- Easy, integrated cable management in the rod / a standard height-adjustable AV shelf and a camera tray are included.
- Carrying a maximum load of 100 lbs. (45.5kg) and flat panel TV (40" to 60")
- A standard height-adjustable AV shelf and a camera tray are included.
- Your own company's package structure to save space and shipping costs much

## AVA1500-50

- Outline treatment with aluminum alloy polished very well without no sharp edges
- Carrying a maximum load of 27.3kg and Used for flat panel TV (32" to 50")
- VESA standard from 200 × 200 to 400 × 400, which is compatible with most of the current flat TV panels.
- Flexible and Easy to install with modular design and applying height-adjustable strip bar
- Can be assembled by everyone due to compact packaging