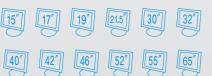

## **Poseidon**

Poseidon is a model developed to be able to focus on the content more than Zeus, the first digital signage model, using the full HD LED panel of 55" or higher. This model is designed simply and slimly not to attract a user's eye from anything other than the content, but also designed so it can be repaired and maintained in the back-to-back manner, not in the front-door manner, to emphasize the simplicity of

- ▶ 55" Size: 900(W)mm X 600(D)mm X 1900(H)mm
- 65" Size: 1100(W)mm X 600(D)mm X 2150(H)mm 70" Size: 1140(W)mm X 600(D)mm X 2250(H)mm

This has an ultra-slim design that emphasizes simplicity through the use of black silk printing on the front Acryl with iPhone-shaped design. This is the product that has a wide viewing angle using the 42"-46" full HD LED and that is easy to secure space having simple movement methods due to the mounting of a caster.

- ▶ 42"Size: 1200(W)mm X 710(D)mm X 1390(H)mm
- ▶ 46"Size: 1280(W)mm X 710(D)mm X 1408(H)mm