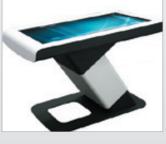

### Table Kiosk- Z1

The Table Kiosk Z1 model is an evolved table that allows display, content, advertising videos, unmanned ordering system, etc. on ordinary tables. There is no risk of damage due to attachment of tempered glass to its outside, and a problem does occur to the product despite the flowing of water, beverages, etc. flow thereon. Users can install the multitouch (10 Point) and feel a sense of freedom and non-restriction.

- Very useful for a meeting by teams due to the mounting of tempered glass and 10-point multi-touch
- 2-color powder coating (Making gloss brighter and protecting the product from external scratches)
- Has functionality, stability, and chic, and well-suited design at any place, due to an appropriate combination of black and white
- Make all operations simple because monitor control, power switch, volume control, USB port, dualdisplay terminals, etc. are exposed to the outside
- Make thin yet strong CR steel robuster through the use of 1.6mm-2mm CR-Steel