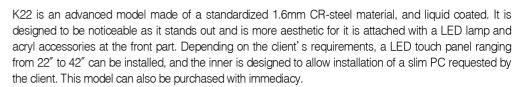

## **K22/BP**

K22 is an advanced model made of a standardized 1.6mm CR-steel material, and liquid coated. It is designed to be noticeable as it stands out and is more aesthetic for it is attached with a LED lamp and acryl accessories at the front part. Depending on the client's requirements, a LED touch panel ranging from 22" to 42" can be installed, and the inner is designed to allow installation of a slim PC requested by the client. This model can also be purchased with immediacy.