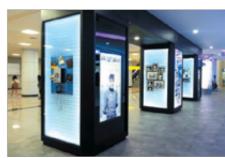

## **Poseidon**

Poseidon is a model developed to be able to focus on the content more than Zeus, the first digital signage model, using the full HD LED panel of 55" or higher. This model is designed simply and slimly not to attract a user's eye from anything other than the content, but also designed so it can be repaired and maintained in the back-to-back manner, not in the front-door manner, to emphasize the simplicity of

- ▶ 55" Size: 900(W)mm X 600(D)mm X 1900(H)mm
- 65" Size: 1100(W)mm X 600(D)mm X 2150(H)mm 70" Size: 1140(W)mm X 600(D)mm X 2250(H)mm

This has an ultra-slim design that emphasizes simplicity through the use of black silk printing on the front Acryl with iPhone-shaped design. This is the product that has a wide viewing angle using the 42"-46" full HD LED and that is easy to secure space having simple movement methods due to the mounting of a caster.