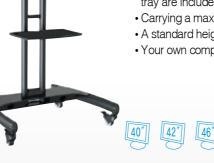

### AVA1500-60

- Durable double-pole mobile display stand. Black powder coating complete / rolling casters (2 locking casters)
- Achievement of the maximum height of 1,530mm
- Smooth rolling casters for easy positioning (2 locking casters)
- Easy, integrated cable management in the rod / a standard height-adjustable AV shelf and a camera tray are included.
- Carrying a maximum load of 100 lbs. (45.5kg) and flat panel TV (40" to 60")
- A standard height-adjustable AV shelf and a camera tray are included.
- Your own company's package structure to save space and shipping costs much