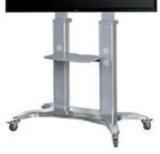

### AVA1500-60

- Durable double-pole mobile display stand. Black powder coating complete / rolling casters (2 locking casters)
- Achievement of the maximum height of 1,530mm
- Smooth rolling casters for easy positioning (2 locking casters)
- Easy, integrated cable management in the rod / a standard height-adjustable AV shelf and a camera tray are included.
- Carrying a maximum load of 100 lbs. (45.5kg) and flat panel TV (40" to 60")
- A standard height-adjustable AV shelf and a camera tray are included.
- Your own company's package structure to save space and shipping costs much

## AVA1500-50

- Outline treatment with aluminum alloy polished very well without no sharp edges
- Carrying a maximum load of 27.3kg and Used for flat panel TV (32" to 50")
- VESA standard from 200 × 200 to 400 × 400, which is compatible with most of the current flat TV panels.
- Flexible and Easy to install with modular design and applying height-adjustable strip bar
- Can be assembled by everyone due to compact packaging