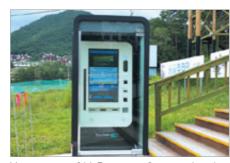

### Outdoor Kiosk Surya

### ■ Surya, a smart-type air circulation kiosk, is released.

An outdoor kiosk 'SURYA' boasting superior performance by applying a variety of technologies has received rave reviews from overseas customers through the exhibition and launch event in the Retailtech Japan Show in Japan. Outdoor 'SURYA' realizes the function of perfect waterproof and dustproof through the use of special, dual airfilters, and adopts the constant temperature (heat/cool) and humidity system using artificial intelligence technique by detecting changes in internal temperature and humidity in real time and maintain such temperature and humidity in the best conditions.

#### ■ Conducted a test at a company specializing in kiosk located in Osaka, Japan (Around June 2013)

- Electrical Rating: Operational or otherwise in Japanese power source/ Electric wiring-power noise in AC and DC lines / Leakage breaker / Power strip, etc.
- Safety Assessmen: Inclination test on a slope of 15 degrees / Inversion test measuring the weight of an enclosure (Case) before pulling the spring scale from all directions
- Structural Evaluation: Efficiency of several types of devices / Safety and maintainability of the door
- Environmental Assessment : Watering test / Temperature test / dustproof test at the angle of 30 degrees in every direction
- ▶ KC Certification products
- ▶ 47"Size: 900(W)mm X 264(D)mm X 2100(H)mm
- SURYA adopts the smart-type air circulation system to minimize the environmental problems and power consumption.
- SURYA goes through perfect tests at a constant temperature humidity chamber and maintains optimum internal temperature.