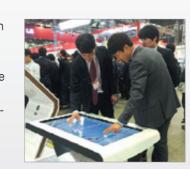

### Table Kiosk- Z1

The Table Kiosk Z1 model is an evolved table that allows display, content, advertising videos, unmanned ordering system, etc. on ordinary tables. There is no risk of damage due to attachment of tempered glass to its outside, and a problem does occur to the product despite the flowing of water, beverages, etc. flow thereon. Users can install the multitouch (10 Point) and feel a sense of freedom and non-restriction.

- Very useful for a meeting by teams due to the mounting of tempered glass and 10-point multi-touch
- 2-color powder coating (Making gloss brighter and protecting the product from external scratches)
- Has functionality, stability, and chic, and well-suited design at any place, due to an appropriate combination of black and white
- Make all operations simple because monitor control, power switch, volume control, USB port, dualdisplay terminals, etc. are exposed to the outside
- Make thin yet strong CR steel robuster through the use of 1.6mm-2mm CR-Steel