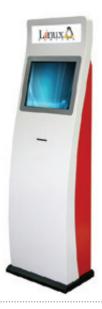

### K-KIOSK MODEL

This model is a slimmer design of the previous KS24 model, which is redesigned and manufactured to be installable at a very limited space. In particular, it is made of a standardized 1.6mm CR-steel material and powder-coated to improve its durability. It is an independent type KIOSK model that stands out for its elegance and sophistication. This product is able to mount a 19" touch monitor, and its inner is designed to be able be installed with a bare born PC and slim PC. In addition, the inner is also expanded to install various types of devices including a thermal printer, a RF reader, a barcode scanner and a MCR.

▶ 19" Size : 530(W)mm X 360(D)mm X 1768(H)mm

K15

K15 model is a KIOSK terminal manufactured with a 1.6mm CR-steel material and liquid-coated that shows excellent gloss. It has a space to install a slim PC as well. K15 is equipped with an innovative metal cabinet closure, and it is designed to add dignity as stainless steel side poles are installed. Other optional devices can be selected by users, upgrading the model.