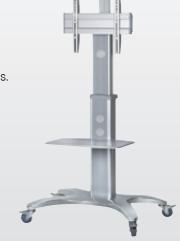

### AVF1800-70

The above model whose design is innovative is a hard, durable anodized aluminum alloy, can hold up the weight of the whole 70" screen and up to 56.8kg, and is provided along with a camera tray and an accessory AV shelf.

- 60"-70" flat panel TV / weight capacity : 56.7kg
- VESA compliance (200 × 200/400 × 200/300 × 300/400 × 400/600 × 400/800 × 400mm)
- Adjustment of the height of TV: 1,150mm (45") ~ 1,650mm (65")
- Color : Anodizing silver aluminum and high gloss

### AVA1500-60

- Durable double-pole mobile display stand. Black powder coating complete / rolling casters (2 locking casters)
- Achievement of the maximum height of 1,530mm
- Smooth rolling casters for easy positioning (2 locking casters)
- Easy, integrated cable management in the rod / a standard height-adjustable AV shelf and a camera tray are included.
- Carrying a maximum load of 100 lbs. (45.5kg) and flat panel TV (40" to 60")
- A standard height-adjustable AV shelf and a camera tray are included.
- Your own company's package structure to save space and shipping costs much

## AVA1500-50

- Outline treatment with aluminum alloy polished very well without no sharp edges
- Carrying a maximum load of 27.3kg and Used for flat panel TV (32" to 50")
- VESA standard from 200 × 200 to 400 × 400, which is compatible with most of the current flat TV panels.
- Flexible and Easy to install with modular design and applying height-adjustable strip bar
- Can be assembled by everyone due to compact packaging

## AVF1800-100

The TV stand for AVT1800-100 60 is the model used for 60"-100" flat panel LEDs and LCD TVs

- Easy height adjustment of the flat panel TV
- Smooth rolling (braking two wheels) Braking wheels at easy locations
- High tension steel place and hard aluminum alloy materials
- Integrated cable management through the rod
- Carrying a maximum load of 136.4kg and holding the maximum flat panel TV (60" to 100")
- VESA standard with 200x200 to 1000x600mm, which is suitable for the largest screen on the market