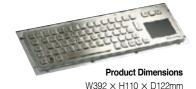

## Metal Keyborad

Korean-English metal keyboard can be installed in public PCs, industrial PCs, DID, Kiosks, etc. and consists of two types: trackball and touchpad.

Its stainless steel material not only satisfies high quality but has the function of strong waterproof, dust-proof, and anti-damage. Its smooth and flat surface allows easy removal of contaminants with a wipe with a damp cloth. In addition, it has been demonstrated through tests that the keyboard can be pressed up to 3,000,000 times, and the keyboard has enhanced durability for the use for long hours.

[Type classification] A392TB: trackball type / A392TP: touch pad type