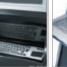

## Metal Keyborad

Korean-English metal keyboard can be installed in public PCs, industrial PCs, DID, Kiosks, etc. and consists of two types: trackball and touchpad.

Its stainless steel material not only satisfies high quality but has the function of strong waterproof, dust-proof, and anti-damage. Its smooth and flat surface allows easy removal of contaminants with a wipe with a damp cloth. In addition, it has been demonstrated through tests that the keyboard can be pressed up to 3,000,000 times, and the keyboard has enhanced durability for the use for long hours.

[Type classification] A392TB: trackball type / A392TP: touch pad type