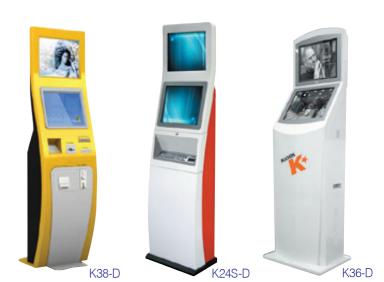

### K-KIOSK MODEL

This model is a slimmer design of the previous KS24 model, which is redesigned and manufactured to be installable at a very limited space. In particular, it is made of a standardized 1.6mm CR-steel material and powder-coated to improve its durability. It is an independent type KIOSK model that stands out for its elegance and sophistication. This product is able to mount a 19" touch monitor, and its inner is designed to be able be installed with a bare born PC and slim PC. In addition, the inner is also expanded to install various types of devices including a thermal printer, a RF reader, a barcode scanner and a MCR.

▶ 19" Size : 530(W)mm X 360(D)mm X 1768(H)mm

K15

K15 model is a KIOSK terminal manufactured with a 1.6mm CR-steel material and liquid-coated that shows excellent gloss. It has a space to install a slim PC as well. K15 is equipped with an innovative metal cabinet closure, and it is designed to add dignity as stainless steel side poles are installed. Other optional devices can be selected by users, upgrading the model.

▶ 19" Size: 470(W)mm X 550(D)mm X 1550(H)mm

MODEL K1

K17 model is a KIOSK terminal manufactured with a 1.6mm CR-steel material and liquid-coated that shows excellent gloss. It has a space to install a micro-ATX PC. K17 is famous for its innovative metal cabinet closure, and other optional devices can be selected by users, further upgrading the model.