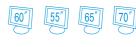

## **Poseidon**

Poseidon is a model developed to be able to focus on the content more than Zeus, the first digital signage model, using the full HD LED panel of 55" or higher. This model is designed simply and slimly not to attract a user's eye from anything other than the content, but also designed so it can be repaired and maintained in the back-to-back manner, not in the front-door manner, to emphasize the simplicity of

- ▶ 55" Size: 900(W)mm X 600(D)mm X 1900(H)mm
- 65" Size: 1100(W)mm X 600(D)mm X 2150(H)mm 70" Size: 1140(W)mm X 600(D)mm X 2250(H)mm

This has an ultra-slim design that emphasizes simplicity through the use of black silk printing on the front Acryl with iPhone-shaped design. This is the product that has a wide viewing angle using the 42"-46" full HD LED and that is easy to secure space having simple movement methods due to the mounting of a caster.