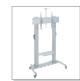

### AVF1800-70

The above model whose design is innovative is a hard, durable anodized aluminum alloy, can hold up the weight of the whole 70" screen and up to 56.8kg, and is provided along with a camera tray and an accessory AV shelf.

- 60"-70" flat panel TV / weight capacity : 56.7kg
- VESA compliance (200 × 200/400 × 200/300 × 300/400 × 400/600 × 400/800 × 400mm)
- Adjustment of the height of TV: 1,150mm (45") ~ 1,650mm (65")
- Color : Anodizing silver aluminum and high gloss