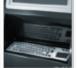

## Metal Keyborad

Korean-English metal keyboard can be installed in public PCs, industrial PCs, DID, Kiosks, etc. and consists of two types: trackball and touchpad.

Its stainless steel material not only satisfies high quality but has the function of strong waterproof, dust-proof, and anti-damage. Its smooth and flat surface allows easy removal of contaminants with a wipe with a damp cloth. In addition, it has been demonstrated through tests that the keyboard can be pressed up to 3,000,000 times, and the keyboard has enhanced durability for the use for long hours.

[Type classification] A392TB: trackball type / A392TP: touch pad type