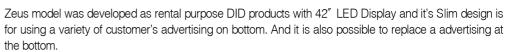

## **DUAL Type**

It is a two-way KIOSK terminal made of CR-steel, giving a strong impression. Dual monitors are installed. The basic one is used for two-way media and the other optional one is used for advertisement. As an option, a space to install a compact PC or a media player can be determined by users. This is a modern, dual-monitor KIOSK with the second portrait monitor with its image ratio of 16:9.

Monitor product size is determined according to the specifications

The model has been designed to allow easy install side shelfs that is for placing various catalogs on left and right side of the cabinet and Zeus can be used many exhibition and event which need digital sign and catalogue holder.

- ▶ 42" Size: 730(W)mm X 600(D)mm X 1856(H)mm
- ▶ 46" Size: 780(W)mm X 600(D)mm X 1896(H)mm

KD98 model is made of a standardized 2.0mm CR-steel material and liquid-coated that shows excellent gloss. It is a Digital Signage type KIOSK model that is stable and sophisticated, installed with stainless columns. Depending on the client's requirements, a monitor ranging from 42" to 56" can be installed.