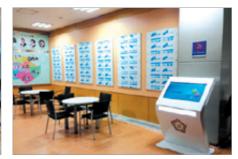

## KIOSK Peripheral Devices Testing Service

A Testing Center is located inside the show room of our HQ so that developer's intention can be more accurately and quickly reflected to the critical projects implemented by client(s), allowing such client(s) to simulate and manipulate the devices inside the center. Reservation is required for the service. Please check the device information beforehand.