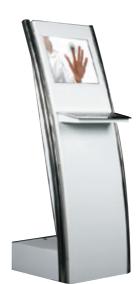

### K-KIOSK MODEL

This model is a slimmer design of the previous KS24 model, which is redesigned and manufactured to be installable at a very limited space. In particular, it is made of a standardized 1.6mm CR-steel material and powder-coated to improve its durability. It is an independent type KIOSK model that stands out for its elegance and sophistication. This product is able to mount a 19" touch monitor, and its inner is designed to be able be installed with a bare born PC and slim PC. In addition, the inner is also expanded to install various types of devices including a thermal printer, a RF reader, a barcode scanner and a MCR.

▶ 19" Size : 530(W)mm X 360(D)mm X 1768(H)mm

K15

K15 model is a KIOSK terminal manufactured with a 1.6mm CR-steel material and liquid-coated that shows excellent gloss. It has a space to install a slim PC as well. K15 is equipped with an innovative metal cabinet closure, and it is designed to add dignity as stainless steel side poles are installed. Other optional devices can be selected by users, upgrading the model.