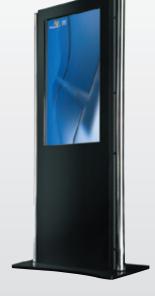

### K-KIOSK MODEL

This model is a slimmer design of the previous KS24 model, which is redesigned and manufactured to be installable at a very limited space. In particular, it is made of a standardized 1.6mm CR-steel material and powder-coated to improve its durability. It is an independent type KIOSK model that stands out for its elegance and sophistication. This product is able to mount a 19" touch monitor, and its inner is designed to be able be installed with a bare born PC and slim PC. In addition, the inner is also expanded to install various types of devices including a thermal printer, a RF reader, a barcode scanner and a MCR.