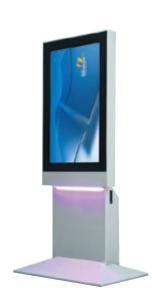

## **Poseidon**

Poseidon is a model developed to be able to focus on the content more than Zeus, the first digital signage model, using the full HD LED panel of 55" or higher. This model is designed simply and slimly not to attract a user's eye from anything other than the content, but also designed so it can be repaired and maintained in the back-to-back manner, not in the front-door manner, to emphasize the simplicity of

- ▶ 55" Size: 900(W)mm X 600(D)mm X 1900(H)mm
- 65" Size: 1100(W)mm X 600(D)mm X 2150(H)mm 70" Size: 1140(W)mm X 600(D)mm X 2250(H)mm

This has an ultra-slim design that emphasizes simplicity through the use of black silk printing on the front Acryl with iPhone-shaped design. This is the product that has a wide viewing angle using the 42"-46" full HD LED and that is easy to secure space having simple movement methods due to the mounting of a caster.