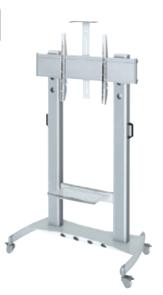

### AVF1800-70

The above model whose design is innovative is a hard, durable anodized aluminum alloy, can hold up the weight of the whole 70" screen and up to 56.8kg, and is provided along with a camera tray and an accessory AV shelf.

- 60"-70" flat panel TV / weight capacity : 56.7kg
- VESA compliance (200 × 200/400 × 200/300 × 300/400 × 400/600 × 400/800 × 400mm)
- Adjustment of the height of TV: 1,150mm (45") ~ 1,650mm (65")
- Color : Anodizing silver aluminum and high gloss