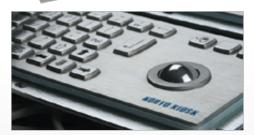

## Metal Keyborad

Korean-English metal keyboard can be installed in public PCs, industrial PCs, DID, Kiosks, etc. and consists of two types: trackball and touchpad.

Its stainless steel material not only satisfies high quality but has the function of strong waterproof, dust-proof, and anti-damage. Its smooth and flat surface allows easy removal of contaminants with a wipe with a damp cloth. In addition, it has been demonstrated through tests that the keyboard can be pressed up to 3,000,000 times, and the keyboard has enhanced durability for the use for long hours.

[Type classification] A392TB: trackball type / A392TP: touch pad type