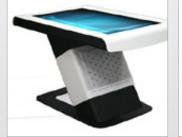

### Table Kiosk- Z1

The Table Kiosk Z1 model is an evolved table that allows display, content, advertising videos, unmanned ordering system, etc. on ordinary tables. There is no risk of damage due to attachment of tempered glass to its outside, and a problem does occur to the product despite the flowing of water, beverages, etc. flow thereon. Users can install the multitouch (10 Point) and feel a sense of freedom and non-restriction.

- Very useful for a meeting by teams due to the mounting of tempered glass and 10-point multi-touch
- 2-color powder coating (Making gloss brighter and protecting the product from external scratches)
- Has functionality, stability, and chic, and well-suited design at any place, due to an appropriate combination of black and white
- Make all operations simple because monitor control, power switch, volume control, USB port, dualdisplay terminals, etc. are exposed to the outside
- Make thin yet strong CR steel robuster through the use of 1.6mm-2mm CR-Steel