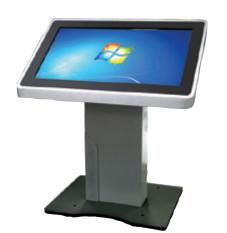

### Table Kiosk- Z1

The Table Kiosk Z1 model is an evolved table that allows display, content, advertising videos, unmanned ordering system, etc. on ordinary tables. There is no risk of damage due to attachment of tempered glass to its outside, and a problem does occur to the product despite the flowing of water, beverages, etc. flow thereon. Users can install the multitouch (10 Point) and feel a sense of freedom and non-restriction.

- Very useful for a meeting by teams due to the mounting of tempered glass and 10-point multi-touch
- 2-color powder coating (Making gloss brighter and protecting the product from external scratches)
- Has functionality, stability, and chic, and well-suited design at any place, due to an appropriate combination of black and white
- Make all operations simple because monitor control, power switch, volume control, USB port, dualdisplay terminals, etc. are exposed to the outside
- Make thin yet strong CR steel robuster through the use of 1.6mm-2mm CR-Steel