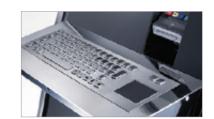

### Metal keyboard

If a client wishes to install a keyboard, K-KIOSK shall in principle install a metal keyboard. Any public and industrial PCs and factory-made KIOSK shall be easily installed, and it is composed of a trackball and a touchpad type.

As it is made of stainless steel materials, it is highly sophisticated in terms of its texture and visual appearance. It is also resistant to water, dust and destruction, and since its surface is smooth it is easy to remove any pollutants with a wet cloth. Moreover, a keyboard life test was conducted to improve durability as it may be operable for a long period time.