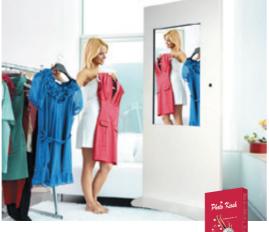

### **Photo kiosk Solution**

The Photo kiosk solution is a kiosk solution that makes it possible to take a commemorative photo on the spot with just a few touches on various platforms through a real-time web camera and transmit and share it via email, SNS, MMS, etc. It boasts of a 42" large touch screen, fast reaction speed, and ergonomic user interface as a major advantage.

#### ■ Photo Kiosk Applications

This solution is available for various events and corporate promotions, such as event venues, new product announcements, seminars, wedding shops, college festivals, theaters, clothing stores, movie premieres, etc.

### 1. Simple and intuitive interface

This allows for taking a picture with a simple touch to transmit it via MMS, e-mail, and SNS The touch interface of the photo kiosk made to be easily operated with just a finger touch is intuitive and concise.

#### 2. Optimized hardware

The photo kiosk solution has a camera, etc. optimized for hardware of K-KIOSK. This makes the most of the functions of various hardware, such as display, IR touch, and HD camera.

### 3. Joyful marketing

This allows for enjoying the exposure effect by inserting promotional texts and images in the background layout. This makes it possible to place advertising on SNS by just one sharing without paying high advertising costs. After going through a simple consent process, this can be transmitted via MMS and E-mail and used for marketing.

### 4. Customizing

Tailored solution that can be customized, depending on the project. Necessary functions can be added to or deleted from the solution at the request of users. It is available for guest books, as well as photo transmission and sharing