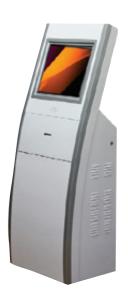

### K-KIOSK MODEL

This model is a slimmer design of the previous KS24 model, which is redesigned and manufactured to be installable at a very limited space. In particular, it is made of a standardized 1.6mm CR-steel material and powder-coated to improve its durability. It is an independent type KIOSK model that stands out for its elegance and sophistication. This product is able to mount a 19" touch monitor, and its inner is designed to be able be installed with a bare born PC and slim PC. In addition, the inner is also expanded to install various types of devices including a thermal printer, a RF reader, a barcode scanner and a MCR.