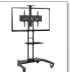

### AVF1800-70

The above model whose design is innovative is a hard, durable anodized aluminum alloy, can hold up the weight of the whole 70" screen and up to 56.8kg, and is provided along with a camera tray and an accessory AV shelf.

- 60"-70" flat panel TV / weight capacity : 56.7kg
- VESA compliance (200 × 200/400 × 200/300 × 300/400 × 400/600 × 400/800 × 400mm)
- Adjustment of the height of TV: 1,150mm (45") ~ 1,650mm (65")
- Color : Anodizing silver aluminum and high gloss