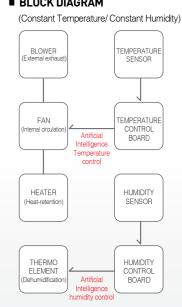

### ■ Surya, a smart-type air circulation kiosk, is released.

An outdoor kiosk 'SURYA' boasting superior performance by applying a variety of technologies has received rave reviews from overseas customers through the exhibition and launch event in the Retailtech Japan Show in Japan. Outdoor 'SURYA' realizes the function of perfect waterproof and dustproof through the use of special, dual airfilters, and adopts the constant temperature (heat/cool) and humidity system using artificial intelligence technique by detecting changes in internal temperature and humidity in real time and maintain such temperature and humidity in the best conditions.

### **■ BLOCK DIAGRAM**